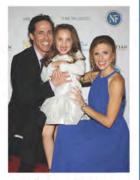

The NF Hope<sup>®</sup> Concerts were founded in Las Vegas by former Jersey Boys star, Jeff Leibow and his wife, Melody, after their daughter, Emma, was diagnosed with Neurofibromatosis (NF) at nine months old. The event brings together incredible local talent for an unforgettable evening of entertainment in support of an important and very personal cause.

Emma Leibow, like so many living with NF, has numerous tumors throughout her body including many that carry with them the danger of becoming an incurable NF-specific cancer. Her parents have spent the last 10 years producing this concert for her and the 128,000 people living with NF in the US alone, so that we may all one day see treatments and even a cure.